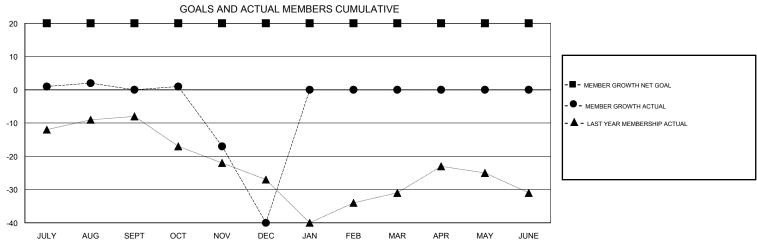

## MONTHLY MEMBERSHIP PROGRESS REPORT

Results as of: 12/31/2018 District 10

| DROPPED CLUBS: 1  DROPPED MEMBERS |          | 27 CLUBS OF 55 ADDED 1 OR MORE NEW MEMBERS | GENDER DISTRIBUTION  MALE 1,054 (73.09%)  FEMALE 388 (26.91%)  Women Percentage Fiscal Year Goal: 30% |     |
|-----------------------------------|----------|--------------------------------------------|-------------------------------------------------------------------------------------------------------|-----|
| DECEASED                          | 10       | CLICK HERE FOR CUMULATIVE MEMBERSHIP DATA  | TOTAL FAMILY UNIT MEMBERS                                                                             | 239 |
| CLUB CANCELLED OTHER              | 17<br>63 |                                            | FAMILY MEMBERS PAYING HALF                                                                            | 121 |
| TOTAL                             | 90       |                                            | 3323                                                                                                  |     |