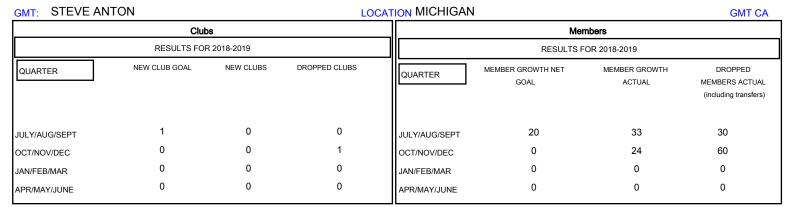

## MONTHLY MEMBERSHIP PROGRESS REPORT

Results as of: 12/31/2018 District 10

| DROPPED CLUBS: 1  DROPPED MEMBERS |          | 27 CLUBS OF 55 ADDED 1 OR MORE NEW MEMBERS | GENDER DISTRIBUTION  MALE 1,054 (73.09%)  FEMALE 388 (26.91%)  Women Percentage Fiscal Year Goal: 30% |     |
|-----------------------------------|----------|--------------------------------------------|-------------------------------------------------------------------------------------------------------|-----|
| DECEASED                          | 10       | CLICK HERE FOR CUMULATIVE MEMBERSHIP DATA  | TOTAL FAMILY UNIT MEMBERS                                                                             | 239 |
| CLUB CANCELLED OTHER              | 17<br>63 |                                            | FAMILY MEMBERS PAYING HALF                                                                            | 121 |
| TOTAL                             | 90       |                                            | 3323                                                                                                  |     |